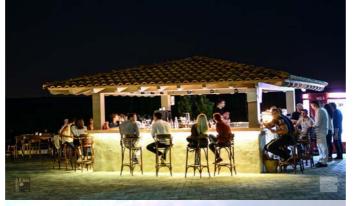

For every interior arrangement there should not be forgotten the ancillaries that complete the esthetic balance and for this purpose we make:

- Inside and exterior doors
- Interior staircases
- Windows
- Pergolas, Fences
- Belfries, Terraces
- Embedment
- Jambs
- Cases for ceilings and wood floor made of different extracts
- Restaurant tables, bars
- Fireproofing of attics and mansard roof: the solutions applied to wood materials have a great resistance to fire, authorized by General Directorate of Fire fighting Bucharest
- Executions of civil and industrial constructions
- Authorized mansards based on an execution and resistance project