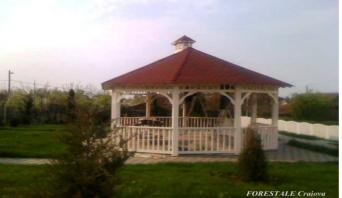

For every interior arrangement there should not be forgotten the ancillaries that complete the esthetic balance and for this purpose we make:

- Inside and exterior doors
- Interior staircases
- Windows
- Pergolas, Fences
- Belfries, Terraces
- Embedment
- Jambs
- Cases for ceilings and wood floor made of different extracts
- Restaurant tables, bars
- Fireproofing of attics and mansard roof: the solutions applied to wood materials have a great resistance to fire, authorized by General Directorate of Fire fighting Bucharest
- Executions of civil and industrial constructions
- Authorized mansards based on an execution and resistance project