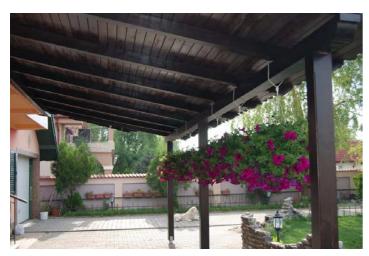

For every interior arrangement there should not be forgotten the ancillaries that complete the esthetic balance and for this purpose we make:

- Inside and exterior doors
- Interior staircases
- Windows
- Pergolas, Fences
- Belfries, Terraces
- Embedment
- Jambs
- Cases for ceilings and wood floor made of different extracts
- Restaurant tables, bars
- Fireproofing of attics and mansard roof: the solutions applied to wood materials have a great resistance to fire, authorized by General Directorate of Fire fighting Bucharest
- Executions of civil and industrial constructions
- Authorized mansards based on an execution and resistance project