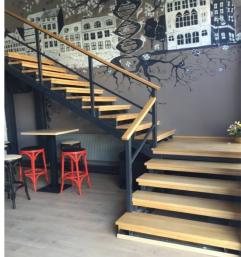

For every interior arrangement there should not be forgotten the ancillaries that complete the esthetic balance and for this purpose we make:

- Inside and exterior doors
- Interior staircases
- Windows
- Pergolas, Fences
- Belfries, Terraces
- Embedment
- Jambs
- Cases for ceilings and wood floor made of different extracts
- Restaurant tables, bars
- Fireproofing of attics and mansard roof: the solutions applied to wood materials have a great resistance to fire, authorized by General Directorate of Fire fighting Bucharest
- Executions of civil and industrial constructions
- Authorized mansards based on an execution and resistance project