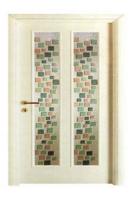

For every interior arrangement there should not be forgotten the ancillaries that complete the esthetic balance and for this purpose we make:

- Inside and exterior doors
- Interior staircases
- Windows
- Pergolas, Fences
- Belfries, Terraces
- Embedment
- Jambs
- Cases for ceilings and wood floor made of different extracts
- Restaurant tables, bars
- Fireproofing of attics and mansard roof: the solutions applied to wood materials have a great resistance to fire, authorized by General Directorate of Fire fighting Bucharest
- Executions of civil and industrial constructions
- Authorized mansards based on an execution and resistance project