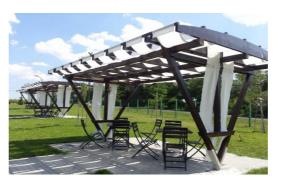

For every interior arrangement there should not be forgotten the ancillaries that complete the esthetic balance and for this purpose we make:

- Inside and exterior doors
- Interior staircases
- Windows
- Pergolas, Fences
- Belfries, Terraces
- Embedment
- Jambs
- Cases for ceilings and wood floor made of different extracts
- Restaurant tables, bars
- Fireproofing of attics and mansard roof: the solutions applied to wood materials have a great resistance to fire, authorized by General Directorate of Fire fighting Bucharest
- Executions of civil and industrial constructions
- Authorized mansards based on an execution and resistance project