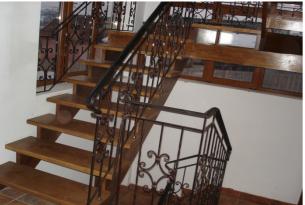

For every interior arrangement there should not be forgotten the ancillaries that complete the esthetic balance and for this purpose we make:

- Inside and exterior doors
- Interior staircases
- Windows
- Pergolas, Fences
- Belfries, Terraces
- Embedment
- Jambs
- Cases for ceilings and wood floor made of different extracts
- Restaurant tables, bars
- Fireproofing of attics and mansard roof: the solutions applied to wood materials have a great resistance to fire, authorized by General Directorate of Fire fighting Bucharest
- Executions of civil and industrial constructions
- Authorized mansards based on an execution and resistance project