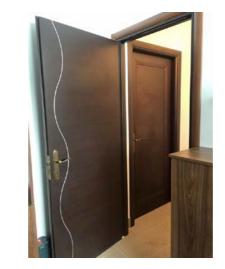

For every interior arrangement there should not be forgotten the ancillaries that complete the esthetic balance and for this purpose we make:

- Inside and exterior doors
- Interior staircases
- Windows
- Pergolas, Fences
- Belfries, Terraces
- Embedment
- Jambs
- Cases for ceilings and wood floor made of different extracts
- Restaurant tables, bars
- Fireproofing of attics and mansard roof: the solutions applied to wood materials have a great resistance to fire, authorized by General Directorate of Fire fighting Bucharest
- Executions of civil and industrial constructions
- Authorized mansards based on an execution and resistance project