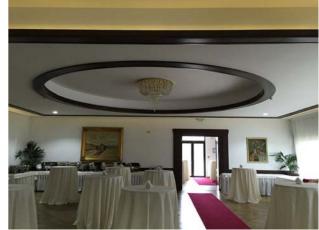

For every interior arrangement there should not be forgotten the ancillaries that complete the esthetic balance and for this purpose we make:

- Inside and exterior doors
- Interior staircases
- Windows
- Pergolas, Fences
- Belfries, Terraces
- Embedment
- Jambs
- Cases for ceilings and wood floor made of different extracts
- Restaurant tables, bars
- Fireproofing of attics and mansard roof: the solutions applied to wood materials have a great resistance to fire, authorized by General Directorate of Fire fighting Bucharest
- Executions of civil and industrial constructions
- Authorized mansards based on an execution and resistance project