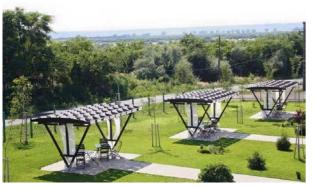

For every interior arrangement there should not be forgotten the ancillaries that complete the esthetic balance and for this purpose we make:

- Inside and exterior doors
- Interior staircases
- Windows
- Pergolas, Fences
- Belfries, Terraces
- Embedment
- Jambs
- Cases for ceilings and wood floor made of different extracts
- Restaurant tables, bars
- Fireproofing of attics and mansard roof: the solutions applied to wood materials have a great resistance to fire, authorized by General Directorate of Fire fighting Bucharest
- Executions of civil and industrial constructions
- Authorized mansards based on an execution and resistance project