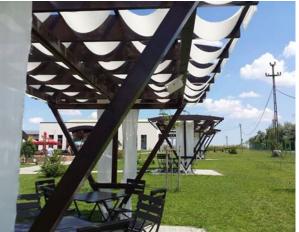

For every interior arrangement there should not be forgotten the ancillaries that complete the esthetic balance and for this purpose we make:

- Inside and exterior doors
- Interior staircases
- Windows
- Pergolas, Fences
- Belfries, Terraces
- Embedment
- Jambs
- Cases for ceilings and wood floor made of different extracts
- Restaurant tables, bars
- Fireproofing of attics and mansard roof: the solutions applied to wood materials have a great resistance to fire, authorized by General Directorate of Fire fighting Bucharest
- Executions of civil and industrial constructions
- Authorized mansards based on an execution and resistance project